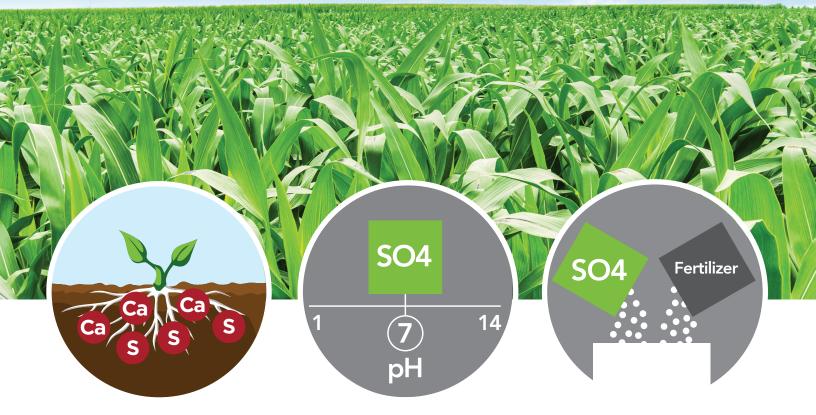

## SUPERIOR SULFUR RELEASE

SO4 supplies a strong initial release of sulfur followed by a steady supply throughout the growing season perfectly matching plant needs.

Ammonium sulfate (AMS) is 300x more soluble than SO4, releasing sulfur too quickly, and elemental sulfur releases sulfur too slowly, neither meeting the crop's complete needs.

## **PH NEUTRAL**

SO4 is pH neutral, which means it will not acidify the soil like other sulfur sources. Proper soil pH maximizes a plant's utilization of nutrients promoting good plant health and optimizing yield.

## **APPLICATION FLEXIBILITY**

SO4's consistent pellet size allows it to be blended and applied with other dry fertilizers and makes it the smart choice for any application scenario.